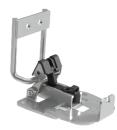

## VECTOR LATCH POINT

Vector Latch Points offer concealed latch points with convenient push-to-close action for lids or doors. Suitable for a variety of applications that require high strength, robust and secure latching. They are employed either as single latch point or in a multipoint latching system.

Vector Latch Points are connected with Vector Pull handle by Vector rods or cables, creating an optimized latching system with components easily and securely fitted together. Please see related products to choose your components for your complete Vector latching system.