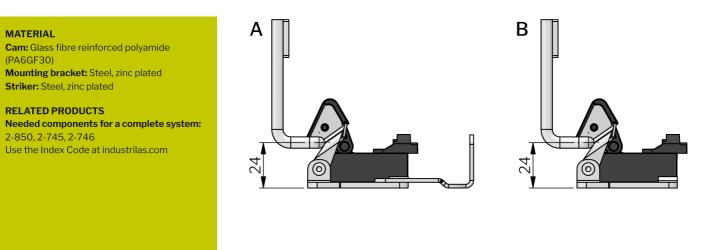

| P/N             | Description | Striker      |
|-----------------|-------------|--------------|
| 5229-1110010-00 | For rod     | No striker   |
| 5229-1110010-01 | For rod     | With striker |
| 5229-1120010-00 | For wire    | No striker   |
| 5229-1120010-01 | For wire    | With striker |