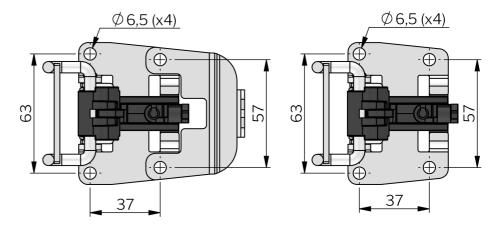

| P/N             | Description | Striker      |
|-----------------|-------------|--------------|
| 5229-1110010-00 | For rod     | No striker   |
| 5229-1110010-01 | For rod     | With striker |
| 5229-1120010-00 | For wire    | No striker   |
| 5229-1120010-01 | For wire    | With striker |